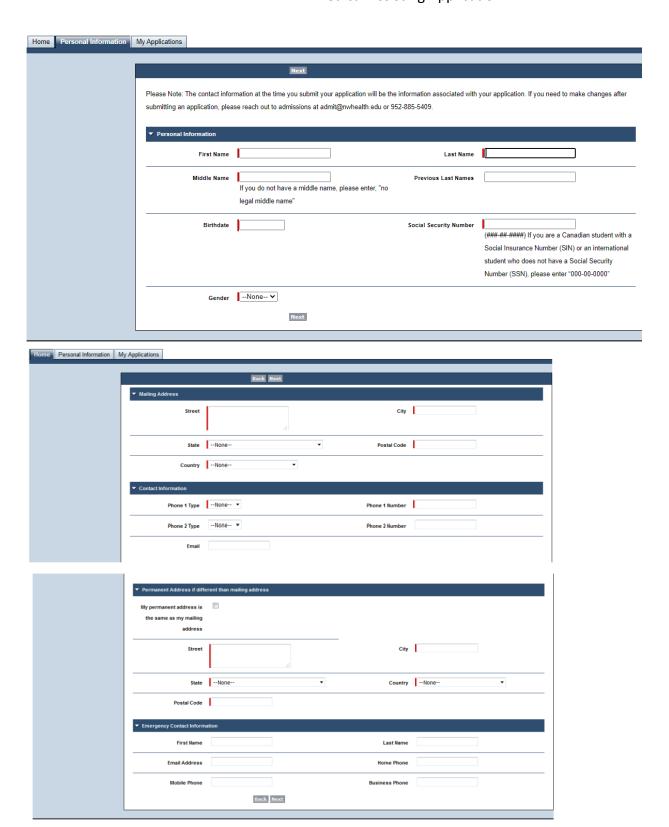

Back Save Next

| Medical Assisting: Associate of Ap                                                                                          | oplied Science in Medical Assisting                                                                                                |
|-----------------------------------------------------------------------------------------------------------------------------|------------------------------------------------------------------------------------------------------------------------------------|
| List any honors, awards or special recognition you have received:                                                           | List any professional licenses or certificates you have received:                                                                  |
| Have you ever had any professional licenses or certificates revoked?                                                        | No 🗸                                                                                                                               |
| Were you ever dismissed and/or denied re-admission to any college because of deficiencies in either conduct or scholarship? | No V                                                                                                                               |
| Were you previously enrolled at NWHSU?                                                                                      | No 🗸                                                                                                                               |
| Have you ever been charged and/or convicted of a felony, or convicted of a misdemeanor of a violent or sexual nature?       | No ▼                                                                                                                               |
|                                                                                                                             | nvicted of a felony, a criminal background check is required to process your application. Your application cannot be processed     |
| bearer with any and all information i<br>University. I agree that my initials af<br>original, and I specifically waive any  |                                                                                                                                    |
| By initialing and signing the electron<br>Health Scinces University.                                                        | ic application, I consent to the release of investigative reports in conjunction with my application for admission to Northwestern |
| Initial:                                                                                                                    | Back Save Next                                                                                                                     |