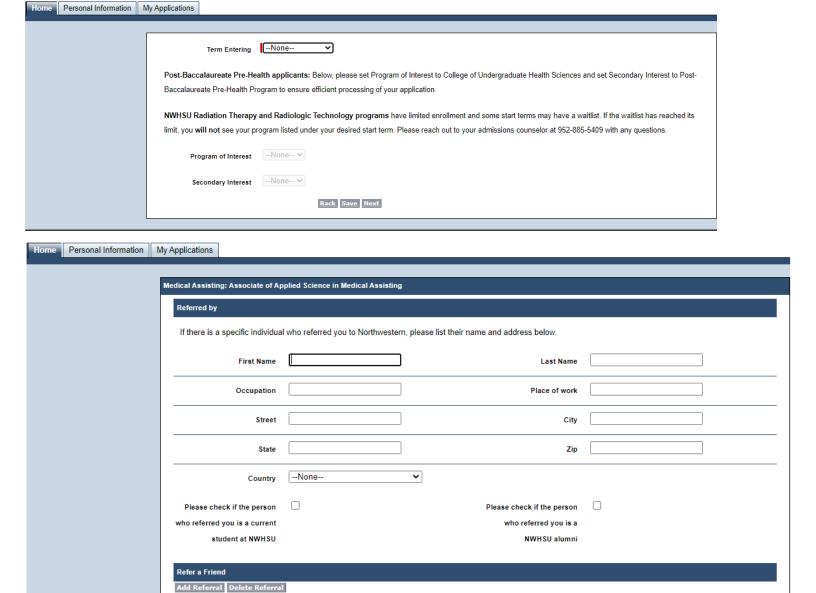

Back Save Next

| Medical Assisting: Associate of Ap                                                                                          | oplied Science in Medical Assisting                                                                                                |
|-----------------------------------------------------------------------------------------------------------------------------|------------------------------------------------------------------------------------------------------------------------------------|
| List any honors, awards or special recognition you have received:                                                           | List any professional licenses or certificates you have received:                                                                  |
| Have you ever had any professional licenses or certificates revoked?                                                        | No 🗸                                                                                                                               |
| Were you ever dismissed and/or denied re-admission to any college because of deficiencies in either conduct or scholarship? | No V                                                                                                                               |
| Were you previously enrolled at NWHSU?                                                                                      | No 🗸                                                                                                                               |
| Have you ever been charged and/or convicted of a felony, or convicted of a misdemeanor of a violent or sexual nature?       | No ▼                                                                                                                               |
|                                                                                                                             | nvicted of a felony, a criminal background check is required to process your application. Your application cannot be processed     |
| bearer with any and all information i<br>University. I agree that my initials af<br>original, and I specifically waive any  |                                                                                                                                    |
| By initialing and signing the electron<br>Health Scinces University.                                                        | ic application, I consent to the release of investigative reports in conjunction with my application for admission to Northwestern |
| Initial:                                                                                                                    | Back Save Next                                                                                                                     |